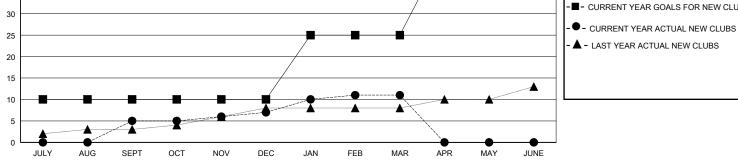

## MONTHLY MEMBERSHIP PROGRESS REPORT

District 325 R

Results as of: 3/31/2024

| GMT:                         |               | LOC         | ATION NEPAL   |                              |                         |                         | GMT CA                                             |  |  |
|------------------------------|---------------|-------------|---------------|------------------------------|-------------------------|-------------------------|----------------------------------------------------|--|--|
|                              | Club          | )S          |               |                              | Men                     | nbers                   | 24                                                 |  |  |
|                              | RESULTS FOR   | R 2023-2024 |               |                              | RESULTS F               | OR 2023-2024            |                                                    |  |  |
| QUARTER                      | NEW CLUB GOAL | NEW CLUBS   | DROPPED CLUBS | QUARTER MEM                  | IBER GROWTH NET<br>GOAL | MEMBER GROWTH<br>ACTUAL | DROPPED<br>MEMBERS ACTUAL<br>(including transfers) |  |  |
| JULY/AUG/SEPT<br>OCT/NOV/DEC | 10<br>0<br>15 | 5<br>2<br>4 | 3<br>16<br>1  | JULY/AUG/SEPT<br>OCT/NOV/DEC | 150<br>150<br>100       | 347<br>162<br>265       | 118<br>375<br>63                                   |  |  |
| JAN/FEB/MAR<br>APR/MAY/JUNE  | 20            | 0           | 0             | JAN/FEB/MAR<br>APR/MAY/JUNE  | 100                     | 0                       | 0                                                  |  |  |
| 45                           | GOALS         | AND ACTUA   | L NEW CLUBS C |                              |                         |                         |                                                    |  |  |
| 40                           |               |             |               |                              |                         | [                       | 1                                                  |  |  |
| 35                           |               |             |               |                              |                         | -∎- CURRENT YEAR G      | DALS FOR NEW CLUBS                                 |  |  |