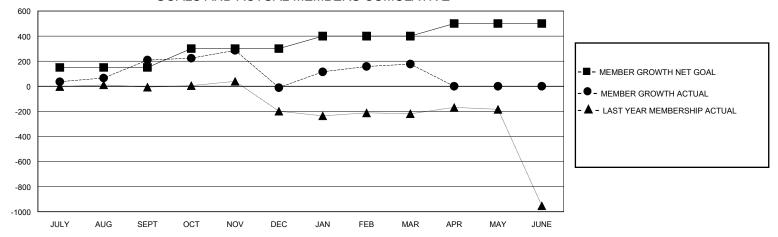

## MONTHLY MEMBERSHIP PROGRESS REPORT

District 325 R

Results as of: 3/31/2024

| GMT:                         |               | LOC         | ATION NEPAL   |                              |                         |                         | GMT CA                                             |  |  |
|------------------------------|---------------|-------------|---------------|------------------------------|-------------------------|-------------------------|----------------------------------------------------|--|--|
|                              | Club          | )S          |               |                              | Men                     | nbers                   | 24                                                 |  |  |
|                              | RESULTS FOR   | R 2023-2024 |               |                              | RESULTS F               | OR 2023-2024            |                                                    |  |  |
| QUARTER                      | NEW CLUB GOAL | NEW CLUBS   | DROPPED CLUBS | QUARTER MEM                  | IBER GROWTH NET<br>GOAL | MEMBER GROWTH<br>ACTUAL | DROPPED<br>MEMBERS ACTUAL<br>(including transfers) |  |  |
| JULY/AUG/SEPT<br>OCT/NOV/DEC | 10<br>0<br>15 | 5<br>2<br>4 | 3<br>16<br>1  | JULY/AUG/SEPT<br>OCT/NOV/DEC | 150<br>150<br>100       | 347<br>162<br>265       | 118<br>375<br>63                                   |  |  |
| JAN/FEB/MAR<br>APR/MAY/JUNE  | 20            | 0           | 0             | JAN/FEB/MAR<br>APR/MAY/JUNE  | 100                     | 0                       | 0                                                  |  |  |
| 45                           | GOALS         | AND ACTUA   | L NEW CLUBS C |                              |                         |                         |                                                    |  |  |
| 40                           |               |             |               |                              |                         | [                       | 1                                                  |  |  |
| 35                           |               |             |               |                              |                         | -∎- CURRENT YEAR G      | DALS FOR NEW CLUBS                                 |  |  |